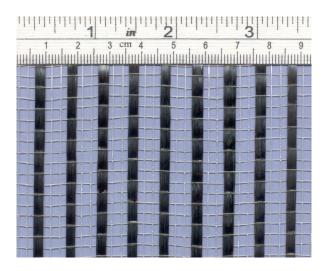

## Unidirectional net data sheet

## Code # C080UN

| Characteristics       |        |                      |           |  |
|-----------------------|--------|----------------------|-----------|--|
|                       |        | Nominal              | Tolerance |  |
| Mass per unit of area | (g/m²) | 137                  | ± 5%      |  |
| Weave                 |        | Unidirectional scrim |           |  |
| Laminate thickness    | (mm)   | 0,50                 | n/a       |  |

| Warp – Weft ratio   |        |                                  |               |  |
|---------------------|--------|----------------------------------|---------------|--|
|                     |        | Warp                             | Weft          |  |
| Fiber description   |        | 12K carbon fiber + thermoplastic | Thermoplastic |  |
| Weight distribution | (g/mq) | 80                               | 57            |  |
| Weight distribution | (%)    | 58 + 16                          | 26            |  |